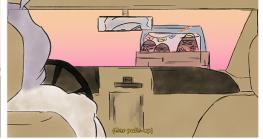

Time, Location Italic : Camera

Character

- Wide angle shot from the back of the truck of the hippo looking
- towards the penguins.
- Vertigo Effect First person shot from the officer. Looking at the smiling
- Penguins.
- Vertigo Effect Low Angle Shot. Police Officer still looking at the
- penguins and then looking back towards the hippie
- and asks "Sir, Are you aware that there are penguins in your van?"
- Eye Level Shot / High Angle Shot. Hippie replies "Yeh man, Right on -
- They're my penguins."
- Low Angle Shot. Closer shot than before. "Sir, I'm afraid this is
- unacceptable." The Police Officer once again
- looking at the penguins.
- \* First Person Shot on Penguins from Police Officers view. They noot at him
- this time.
- Low Angle Shot. Closer shot than before. He sighs. "I need you to take
- them to a zoo immediately."
- Wide Angle Shot of them on the street. The Hippie replies, "Far out
- \_\_\_\_ man, I'll take them right now," and drives off.