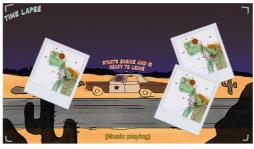

Time, Location Italic : Camera Character

- Time Lapse. Afternoon, Night.
- Wide Angle Shot of highway and the Police
- : Officer in his car in the middle of the shot.
- : Polaroids from hippies zoo trip with the penguins
- trip to the zoo appearing with them having fun
- and doing humanly activities. (Showing that they
- went on a trip and not to take the penguins back
- behind "bars"
- At night the Police Officer leaves. Polaroids
- continue.
- Morning. The Police Officer comes back.
- Time Lapse stops, Polaroids stop. Police Officer is
- drinking a slushie.