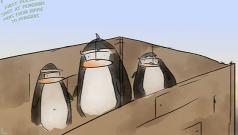

Italic : Camera

Character

- First Person Shot. The Police Officer Slows his car towards the Hippies
- truck seeing the penguins dressed up in Hawaiian shirts and sunglasses
- all looking at him.
- Close Angle Shot. The Police Man sighs.
- Wide Angle Shot of both their cars behind each other. Police Man gets
- out of his car and walks towards the Hippies truck.
- Closer Angle Shot of police officer walking past the penguins. He sighs.
- Eye Level Shot / High Angle Shot. The Hippie rolls down his window.
- "Hello old friend"
- High Level Shot. The Police Man Says "Sir, I thought I told you to take
- these penguins back to the zoo"
- Eye Level Shot / High Angle Shot. "Yeah man, we had a blast, thanks
- for the wisdom bomb!" The hippie looks back at his penguins "And
- today I'm taking them to the beach."
- Eye Level Shot from the back of the officers head. The Police Man is
- rubbing his head and starts saying a sentence.. "Wait, sir.."
- Before he gets a word in, the Hippie steps on his breaks "Gotta hurry to
- catch those rays" and drives off.
- Wide Angle of Officer in the middle of an empty street. Police Officer
- says to himself "I hate my job"