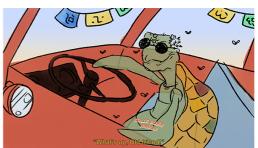

Time, Location Italic : Camera

Character

- Wide angle shot from the back of the truck of the hippo looking
- towards the penguins.
- Vertigo Effect First person shot from the officer. Looking at the smiling
- Penguins.
- Vertigo Effect Low Angle Shot. Police Officer still looking at the
- penguins and then looking back towards the hippie
- and asks "Sir, Are you aware that there are penguins in your van?"
- Eye Level Shot / High Angle Shot. Hippie replies "Yeh man, Right on -
- They're my penguins."
- Low Angle Shot. Closer shot than before. "Sir, I'm afraid this is
- unacceptable." The Police Officer once again
- looking at the penguins.
- \* First Person Shot on Penguins from Police Officers view. They noot at him
- this time.
- Low Angle Shot. Closer shot than before. He sighs. "I need you to take
- them to a zoo immediately."
- Wide Angle Shot of them on the street. The Hippie replies, "Far out
- \_\_\_\_ man, I'll take them right now," and drives off.