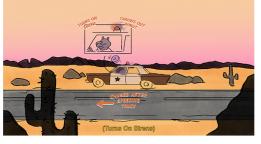

Time, Location Italic : Camera

Character

- Wide angle shot from the back of the truck of the hippo looking
- towards the penguins.
- Vertigo Effect First person shot from the officer. Looking at the smiling
- Penguins.
- Vertigo Effect Low Angle Shot. Police Officer still looking at the
- penguins and then looking back towards the hippie
- and asks "Sir, Are you aware that there are penguins in your van?"
- Eye Level Shot / High Angle Shot. Hippie replies "Yeh man, Right on -
- They're my penguins."
- Low Angle Shot. Closer shot than before. "Sir, I'm afraid this is
- unacceptable." The Police Officer once again
- looking at the penguins.
- \* First Person Shot on Penguins from Police Officers view. They noot at him
- this time.
- Low Angle Shot. Closer shot than before. He sighs. "I need you to take
- them to a zoo immediately."
- Wide Angle Shot of them on the street. The Hippie replies, "Far out
- \_\_\_\_ man, I'll take them right now," and drives off.

Italic : Camera

Character

- First Person Shot. The Police Officer Slows his car towards the Hippies
- truck seeing the penguins dressed up in Hawaiian shirts and sunglasses
- all looking at him.
- Close Angle Shot. The Police Man sighs.
- Wide Angle Shot of both their cars behind each other. Police Man gets
- out of his car and walks towards the Hippies truck.
- Closer Angle Shot of police officer walking past the penguins. He sighs.
- Eye Level Shot / High Angle Shot. The Hippie rolls down his window.
- "Hello old friend"
- High Level Shot. The Police Man Says "Sir, I thought I told you to take
- these penguins back to the zoo"
- Eye Level Shot / High Angle Shot. "Yeah man, we had a blast, thanks
- for the wisdom bomb!" The hippie looks back at his penguins "And
- today I'm taking them to the beach."
- Eye Level Shot from the back of the officers head. The Police Man is
- rubbing his head and starts saying a sentence.. "Wait, sir.."
- Before he gets a word in, the Hippie steps on his breaks "Gotta hurry to
- catch those rays" and drives off.
- Wide Angle of Officer in the middle of an empty street. Police Officer
- says to himself "I hate my job"