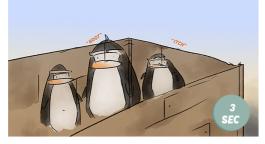

Time, Location Italic : Camera Character

- Time Lapse. Afternoon, Night.
- Wide Angle Shot of highway and the Police
- : Officer in his car in the middle of the shot.
- : Polaroids from hippies zoo trip with the penguins
- trip to the zoo appearing with them having fun
- and doing humanly activities. (Showing that they
- went on a trip and not to take the penguins back
- behind "bars"
- At night the Police Officer leaves. Polaroids
- continue.
- Morning. The Police Officer comes back.
- Time Lapse stops, Polaroids stop. Police Officer is
- drinking a slushie.

Time, Location Italic : Camera Character

- Wide Angle Shot. Once again, the Hippie
- speeds by with a truck full of penguins.
- The Police Officer chucks out his slushie, turns
  - on his sirens, and starts chasing the Hippie.