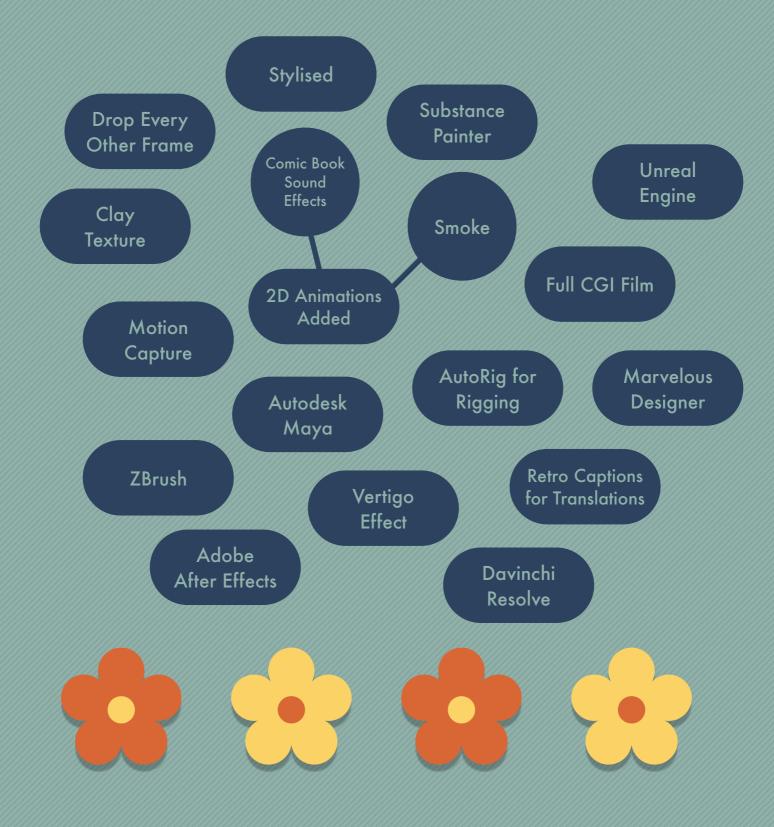

TECHNICAL NOTES C

## WHAT TO MODEL

| Police Officer                    | Police Car                       |
|-----------------------------------|----------------------------------|
| Police Officer Outfit             | Hippie Truck                     |
| Police Badge                      | Flags for Inside of Hippie Truck |
| Hippie                            | Hula Girl for Hippie Truck       |
| <br>Hippie Flower                 | Hippie Van Mirror Decorations    |
| Hippie Necklaces                  | Environment                      |
| <br>Flies that roam around hippie | Environment : Rock Variations    |
| <br>Penguin 1                     | Environment : Cactus Variations  |
| <br>Penguin 2                     | Slushie                          |
| Penguin 3                         | Soda Pop                         |
| Hawaii Shirts for Penguins        | Text for Sound Effects           |
| Sunglasses for Penguins           |                                  |