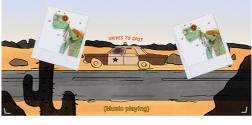

Time, Location Italic : Camera Character

- Wide Angle Shot. Once again, the Hippie
- speeds by with a truck full of penguins.
- The Police Officer chucks out his slushie, turns
  - on his sirens, and starts chasing the Hippie.