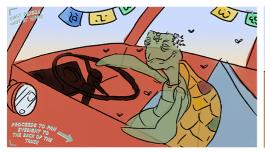

Time, Location Italic : Camera

Character

- Wide angle shot from the back of the truck of the hippo looking
- towards the penguins.
- Vertigo Effect First person shot from the officer. Looking at the smiling
- Penguins.
- Vertigo Effect Low Angle Shot. Police Officer still looking at the
- penguins and then looking back towards the hippie
- and asks "Sir, Are you aware that there are penguins in your van?"
- Eye Level Shot / High Angle Shot. Hippie replies "Yeh man, Right on -
- They're my penguins."
- Low Angle Shot. Closer shot than before. "Sir, I'm afraid this is
- unacceptable." The Police Officer once again
- looking at the penguins.
- \* First Person Shot on Penguins from Police Officers view. They noot at him
- this time.
- Low Angle Shot. Closer shot than before. He sighs. "I need you to take
- them to a zoo immediately."
- Wide Angle Shot of them on the street. The Hippie replies, "Far out
- \_\_\_\_ man, I'll take them right now," and drives off.