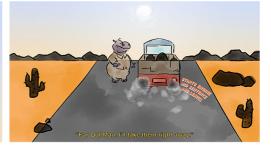

### **REFERENCES**

Stylised Clouds

Smoke made out of either material or drawn in post

Texts For Sound Effects (Ex : Sigh)

DAP

Time, Location Italic : Camera Character

- **Desert Highway, Morning.** Camera panning from the sky showing the environment around.
- Wide Angle Shot of highway and the Police Officer in his car in the middle of the shot.
- Police Officer sitting in his car drinking a soda.
- Hippie in truck speeds by.
- Police Officer throws soda out of the window,
- turns on sirens, and starts chasing the Hippies truck.