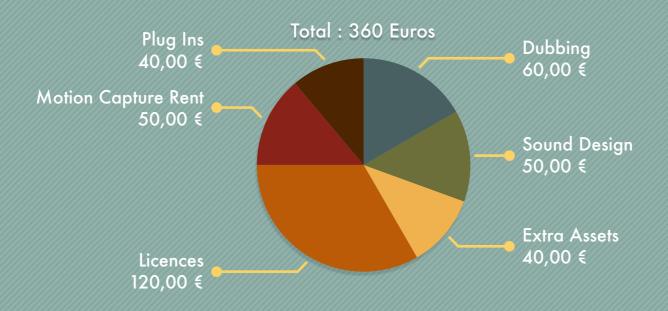

## HARMONOGRAM

| OCTOBER                 | NOVEMBER                       | DECEMBER                      | JANUARY                             | FEBRUARY                                                     |
|-------------------------|--------------------------------|-------------------------------|-------------------------------------|--------------------------------------------------------------|
| Script                  | Treatment                      | Enviornment                   | Finish<br>Enviornment               | Motion Capture                                               |
| MoodBoards              | Car Modeling                   | Asset Modeling                | Asset Modeling                      | Asset Texturing                                              |
| Character<br>Design     | Base Models<br>for Characters  | Character<br>Models Details   | Character<br>Modeling :<br>Clothing | Character<br>Models<br>Finalize, Unwrapping<br>and Texturing |
| Storyboard              | Dubbing                        | Animatic                      | Animatic                            |                                                              |
| MARCH                   | APRIL                          | МАУ                           | JUNE                                |                                                              |
| Animation               | Animation                      | Final Render of<br>Scenes 4-6 | Fixing                              |                                                              |
| Finalize Assets         | Final Render of<br>Scenes 1-3  | Fixing                        | Post Production                     |                                                              |
| Shaders and<br>Textures | Rough Renders<br>of Scenes 4-5 |                               |                                     |                                                              |
| Rough Renders           |                                |                               |                                     |                                                              |