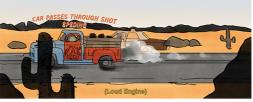

### **REFERENCES**

Stylised Clouds

Smoke made out of either material or drawn in post

Texts For Sound Effects (Ex : Sigh)

DAP

Time, Location Italic : Camera Character

- **Desert Highway, Morning.** Camera panning from the sky showing the environment around.
- Wide Angle Shot of highway and the Police Officer in his car in the middle of the shot.
- Police Officer sitting in his car drinking a soda.
- Hippie in truck speeds by.
- Police Officer throws soda out of the window,
- turns on sirens, and starts chasing the Hippies truck.

Time, Location Italic : Camera Character

- Wide Angle Shot. Once again, the Hippie
- speeds by with a truck full of penguins.
- The Police Officer chucks out his slushie, turns
  - on his sirens, and starts chasing the Hippie.