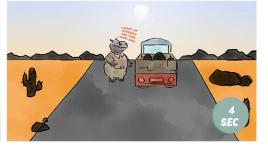

Time, Location Italic : Camera Character

- Wide Angle Shot. Once again, the Hippie
- speeds by with a truck full of penguins.
- The Police Officer chucks out his slushie, turns
  - on his sirens, and starts chasing the Hippie.