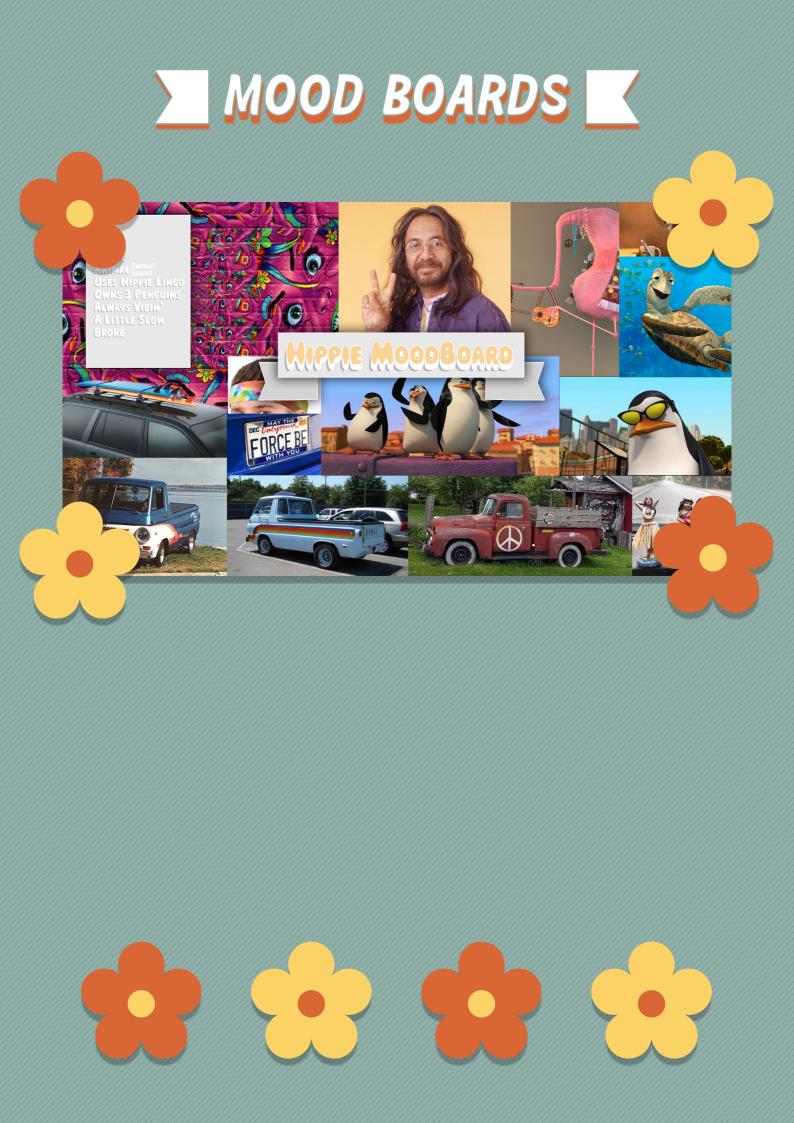

# HIPPIE

- Animal : Turtle
- Uses a lot of hippie lingo used in the 60's and 70's
- Owns 3 Penguins that he drives around in the back of his hippie pick up truck
- A little mentally slow

### MOOD BOARDS

Quunpy Lavge Deminating Uptight A little lazy Cates his jeb Animal Rhine

Extraterrestrial Highway 375

Police MoodBoard