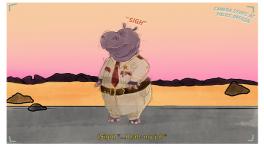

Italic : Camera

Character

- First Person Shot. The Police Officer Slows his car towards the Hippies
- truck seeing the penguins dressed up in Hawaiian shirts and sunglasses
- all looking at him.
- Close Angle Shot. The Police Man sighs.
- Wide Angle Shot of both their cars behind each other. Police Man gets
- out of his car and walks towards the Hippies truck.
- Closer Angle Shot of police officer walking past the penguins. He sighs.
- Eye Level Shot / High Angle Shot. The Hippie rolls down his window.
- "Hello old friend"
- High Level Shot. The Police Man Says "Sir, I thought I told you to take
- these penguins back to the zoo"
- Eye Level Shot / High Angle Shot. "Yeah man, we had a blast, thanks
- for the wisdom bomb!" The hippie looks back at his penguins "And
- today I'm taking them to the beach."
- Eye Level Shot from the back of the officers head. The Police Man is
- rubbing his head and starts saying a sentence.. "Wait, sir.."
- Before he gets a word in, the Hippie steps on his breaks "Gotta hurry to
- catch those rays" and drives off.
- Wide Angle of Officer in the middle of an empty street. Police Officer
- says to himself "I hate my job"