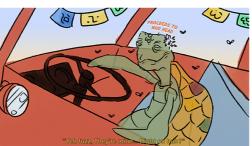

Time, Location Italic : Camera

Character

- Wide angle shot from the back of the truck of the hippo looking
- towards the penguins.
- Vertigo Effect First person shot from the officer. Looking at the smiling
- Penguins.
- Vertigo Effect Low Angle Shot. Police Officer still looking at the
- penguins and then looking back towards the hippie
- and asks "Sir, Are you aware that there are penguins in your van?"
- Eye Level Shot / High Angle Shot. Hippie replies "Yeh man, Right on -
- They're my penguins."
- Low Angle Shot. Closer shot than before. "Sir, I'm afraid this is
- unacceptable." The Police Officer once again
- looking at the penguins.
- \* First Person Shot on Penguins from Police Officers view. They noot at him
- this time.
- Low Angle Shot. Closer shot than before. He sighs. "I need you to take
- them to a zoo immediately."
- Wide Angle Shot of them on the street. The Hippie replies, "Far out
- \_\_\_\_ man, I'll take them right now," and drives off.