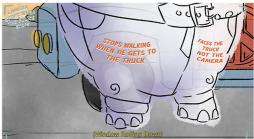

Italic : Camera

Character

- First Person Shot. The Police Officer Slows his car towards the Hippies
- truck seeing the penguins dressed up in Hawaiian shirts and sunglasses
- all looking at him.
- Close Angle Shot. The Police Man sighs.
- Wide Angle Shot of both their cars behind each other. Police Man gets
- out of his car and walks towards the Hippies truck.
- Closer Angle Shot of police officer walking past the penguins. He sighs.
- Eye Level Shot / High Angle Shot. The Hippie rolls down his window.
- "Hello old friend"
- High Level Shot. The Police Man Says "Sir, I thought I told you to take
- these penguins back to the zoo"
- Eye Level Shot / High Angle Shot. "Yeah man, we had a blast, thanks
- for the wisdom bomb!" The hippie looks back at his penguins "And
- today I'm taking them to the beach."
- Eye Level Shot from the back of the officers head. The Police Man is
- rubbing his head and starts saying a sentence.. "Wait, sir.."
- Before he gets a word in, the Hippie steps on his breaks "Gotta hurry to
- catch those rays" and drives off.
- Wide Angle of Officer in the middle of an empty street. Police Officer
- says to himself "I hate my job"