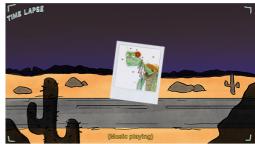

Time, Location Italic : Camera Character

- Time Lapse. Afternoon, Night.
- Wide Angle Shot of highway and the Police
- : Officer in his car in the middle of the shot.
- : Polaroids from hippies zoo trip with the penguins
- trip to the zoo appearing with them having fun
- and doing humanly activities. (Showing that they
- went on a trip and not to take the penguins back
- behind "bars"
- At night the Police Officer leaves. Polaroids
- continue.
- Morning. The Police Officer comes back.
- Time Lapse stops, Polaroids stop. Police Officer is
- drinking a slushie.