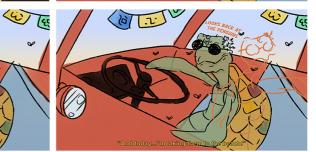

Time, Location Italic : Camera

Character

- Wide angle shot from the back of the truck of the hippo looking
- towards the penguins.
- Vertigo Effect First person shot from the officer. Looking at the smiling
- Penguins.
- Vertigo Effect Low Angle Shot. Police Officer still looking at the
- penguins and then looking back towards the hippie
- and asks "Sir, Are you aware that there are penguins in your van?"
- Eye Level Shot / High Angle Shot. Hippie replies "Yeh man, Right on -
- They're my penguins."
- Low Angle Shot. Closer shot than before. "Sir, I'm afraid this is
- unacceptable." The Police Officer once again
- looking at the penguins.
- \* First Person Shot on Penguins from Police Officers view. They noot at him
- this time.
- Low Angle Shot. Closer shot than before. He sighs. "I need you to take
- them to a zoo immediately."
- Wide Angle Shot of them on the street. The Hippie replies, "Far out
- \_\_\_\_ man, I'll take them right now," and drives off.

Italic : Camera

Character

- First Person Shot. The Police Officer Slows his car towards the Hippies
- truck seeing the penguins dressed up in Hawaiian shirts and sunglasses
- all looking at him.
- Close Angle Shot. The Police Man sighs.
- Wide Angle Shot of both their cars behind each other. Police Man gets
- out of his car and walks towards the Hippies truck.
- Closer Angle Shot of police officer walking past the penguins. He sighs.
- Eye Level Shot / High Angle Shot. The Hippie rolls down his window.
- "Hello old friend"
- High Level Shot. The Police Man Says "Sir, I thought I told you to take
- these penguins back to the zoo"
- Eye Level Shot / High Angle Shot. "Yeah man, we had a blast, thanks
- for the wisdom bomb!" The hippie looks back at his penguins "And
- today I'm taking them to the beach."
- Eye Level Shot from the back of the officers head. The Police Man is
- rubbing his head and starts saying a sentence.. "Wait, sir.."
- Before he gets a word in, the Hippie steps on his breaks "Gotta hurry to
- catch those rays" and drives off.
- Wide Angle of Officer in the middle of an empty street. Police Officer
- says to himself "I hate my job"