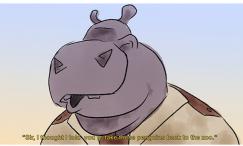

Time, Location Italic : Camera

Character

- Wide angle shot from the back of the truck of the hippo looking
- towards the penguins.
- Vertigo Effect First person shot from the officer. Looking at the smiling
- Penguins.
- Vertigo Effect Low Angle Shot. Police Officer still looking at the
- penguins and then looking back towards the hippie
- and asks "Sir, Are you aware that there are penguins in your van?"
- Eye Level Shot / High Angle Shot. Hippie replies "Yeh man, Right on -
- They're my penguins."
- Low Angle Shot. Closer shot than before. "Sir, I'm afraid this is
- unacceptable." The Police Officer once again
- looking at the penguins.
- \* First Person Shot on Penguins from Police Officers view. They noot at him
- this time.
- Low Angle Shot. Closer shot than before. He sighs. "I need you to take
- them to a zoo immediately."
- Wide Angle Shot of them on the street. The Hippie replies, "Far out
- \_\_\_\_ man, I'll take them right now," and drives off.