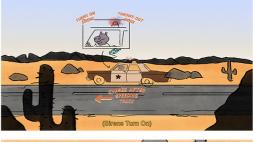

### **REFERENCES**

Stylised Clouds

Smoke made out of either material or drawn in post

Texts For Sound Effects (Ex : Sigh)

DAP

Time, Location Italic : Camera Character

- **Desert Highway, Morning.** Camera panning from the sky showing the environment around.
- Wide Angle Shot of highway and the Police Officer in his car in the middle of the shot.
- Police Officer sitting in his car drinking a soda.
- Hippie in truck speeds by.
- Police Officer throws soda out of the window,
- turns on sirens, and starts chasing the Hippies truck.