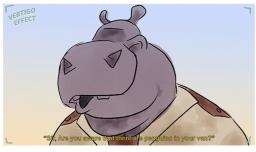

Time, Location Italic : Camera

Character

- Wide angle shot from the back of the truck of the hippo looking
- towards the penguins.
- Vertigo Effect First person shot from the officer. Looking at the smiling
- Penguins.
- Vertigo Effect Low Angle Shot. Police Officer still looking at the
- penguins and then looking back towards the hippie
- and asks "Sir, Are you aware that there are penguins in your van?"
- Eye Level Shot / High Angle Shot. Hippie replies "Yeh man, Right on -
- They're my penguins."
- Low Angle Shot. Closer shot than before. "Sir, I'm afraid this is
- unacceptable." The Police Officer once again
- looking at the penguins.
- \* First Person Shot on Penguins from Police Officers view. They noot at him
- this time.
- Low Angle Shot. Closer shot than before. He sighs. "I need you to take
- them to a zoo immediately."
- Wide Angle Shot of them on the street. The Hippie replies, "Far out
- \_\_\_\_ man, I'll take them right now," and drives off.