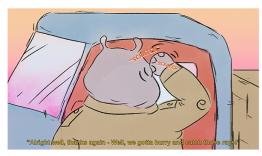

Italic : Camera

Character

- First Person Shot. The Police Officer Slows his car towards the Hippies
- truck seeing the penguins dressed up in Hawaiian shirts and sunglasses
- all looking at him.
- Close Angle Shot. The Police Man sighs.
- Wide Angle Shot of both their cars behind each other. Police Man gets
- out of his car and walks towards the Hippies truck.
- Closer Angle Shot of police officer walking past the penguins. He sighs.
- Eye Level Shot / High Angle Shot. The Hippie rolls down his window.
- "Hello old friend"
- High Level Shot. The Police Man Says "Sir, I thought I told you to take
- these penguins back to the zoo"
- Eye Level Shot / High Angle Shot. "Yeah man, we had a blast, thanks
- for the wisdom bomb!" The hippie looks back at his penguins "And
- today I'm taking them to the beach."
- Eye Level Shot from the back of the officers head. The Police Man is
- rubbing his head and starts saying a sentence.. "Wait, sir.."
- Before he gets a word in, the Hippie steps on his breaks "Gotta hurry to
- catch those rays" and drives off.
- Wide Angle of Officer in the middle of an empty street. Police Officer
- says to himself "I hate my job"