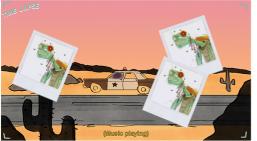

Time, Location Italic : Camera Character

- Time Lapse. Afternoon, Night.
- Wide Angle Shot of highway and the Police
- : Officer in his car in the middle of the shot.
- : Polaroids from hippies zoo trip with the penguins
- trip to the zoo appearing with them having fun
- and doing humanly activities. (Showing that they
- went on a trip and not to take the penguins back
- behind "bars"
- At night the Police Officer leaves. Polaroids
- continue.
- Morning. The Police Officer comes back.
- Time Lapse stops, Polaroids stop. Police Officer is
- drinking a slushie.