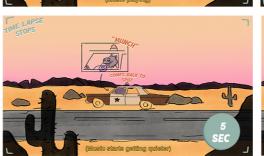

Time, Location Italic : Camera

Character

- Wide angle shot from the back of the truck of the hippo looking
- towards the penguins.
- Vertigo Effect First person shot from the officer. Looking at the smiling
- Penguins.
- Vertigo Effect Low Angle Shot. Police Officer still looking at the
- penguins and then looking back towards the hippie
- and asks "Sir, Are you aware that there are penguins in your van?"
- Eye Level Shot / High Angle Shot. Hippie replies "Yeh man, Right on -
- They're my penguins."
- Low Angle Shot. Closer shot than before. "Sir, I'm afraid this is
- unacceptable." The Police Officer once again
- looking at the penguins.
- \* First Person Shot on Penguins from Police Officers view. They noot at him
- this time.
- Low Angle Shot. Closer shot than before. He sighs. "I need you to take
- them to a zoo immediately."
- Wide Angle Shot of them on the street. The Hippie replies, "Far out
- \_\_\_\_ man, I'll take them right now," and drives off.

Time, Location Italic : Camera Character

- Time Lapse. Afternoon, Night.
- Wide Angle Shot of highway and the Police
- : Officer in his car in the middle of the shot.
- : Polaroids from hippies zoo trip with the penguins
- trip to the zoo appearing with them having fun
- and doing humanly activities. (Showing that they
- went on a trip and not to take the penguins back
- behind "bars"
- At night the Police Officer leaves. Polaroids
- continue.
- Morning. The Police Officer comes back.
- Time Lapse stops, Polaroids stop. Police Officer is
- drinking a slushie.