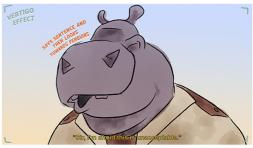

Italic : Camera

Character

- First Person Shot. The Police Officer Slows his car towards the Hippies
- truck seeing the penguins dressed up in Hawaiian shirts and sunglasses
- all looking at him.
- Close Angle Shot. The Police Man sighs.
- Wide Angle Shot of both their cars behind each other. Police Man gets
- out of his car and walks towards the Hippies truck.
- Closer Angle Shot of police officer walking past the penguins. He sighs.
- Eye Level Shot / High Angle Shot. The Hippie rolls down his window.
- "Hello old friend"
- High Level Shot. The Police Man Says "Sir, I thought I told you to take
- these penguins back to the zoo"
- Eye Level Shot / High Angle Shot. "Yeah man, we had a blast, thanks
- for the wisdom bomb!" The hippie looks back at his penguins "And
- today I'm taking them to the beach."
- Eye Level Shot from the back of the officers head. The Police Man is
- rubbing his head and starts saying a sentence.. "Wait, sir.."
- Before he gets a word in, the Hippie steps on his breaks "Gotta hurry to
- catch those rays" and drives off.
- Wide Angle of Officer in the middle of an empty street. Police Officer
- says to himself "I hate my job"