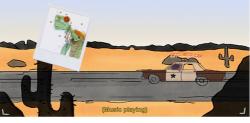

Time, Location Italic : Camera Character

- Time Lapse. Afternoon, Night.
- Wide Angle Shot of highway and the Police
- : Officer in his car in the middle of the shot.
- : Polaroids from hippies zoo trip with the penguins
- trip to the zoo appearing with them having fun
- and doing humanly activities. (Showing that they
- went on a trip and not to take the penguins back
- behind "bars"
- At night the Police Officer leaves. Polaroids
- continue.
- Morning. The Police Officer comes back.
- Time Lapse stops, Polaroids stop. Police Officer is
- drinking a slushie.