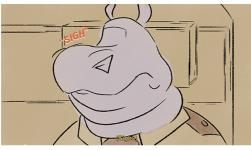

Italic : Camera

Character

- First Person Shot. The Police Officer Slows his car towards the Hippies
- truck seeing the penguins dressed up in Hawaiian shirts and sunglasses
- all looking at him.
- Close Angle Shot. The Police Man sighs.
- Wide Angle Shot of both their cars behind each other. Police Man gets
- out of his car and walks towards the Hippies truck.
- Closer Angle Shot of police officer walking past the penguins. He sighs.
- Eye Level Shot / High Angle Shot. The Hippie rolls down his window.
- "Hello old friend"
- High Level Shot. The Police Man Says "Sir, I thought I told you to take
- these penguins back to the zoo"
- Eye Level Shot / High Angle Shot. "Yeah man, we had a blast, thanks
- for the wisdom bomb!" The hippie looks back at his penguins "And
- today I'm taking them to the beach."
- Eye Level Shot from the back of the officers head. The Police Man is
- rubbing his head and starts saying a sentence.. "Wait, sir.."
- Before he gets a word in, the Hippie steps on his breaks "Gotta hurry to
- catch those rays" and drives off.
- Wide Angle of Officer in the middle of an empty street. Police Officer
- says to himself "I hate my job"